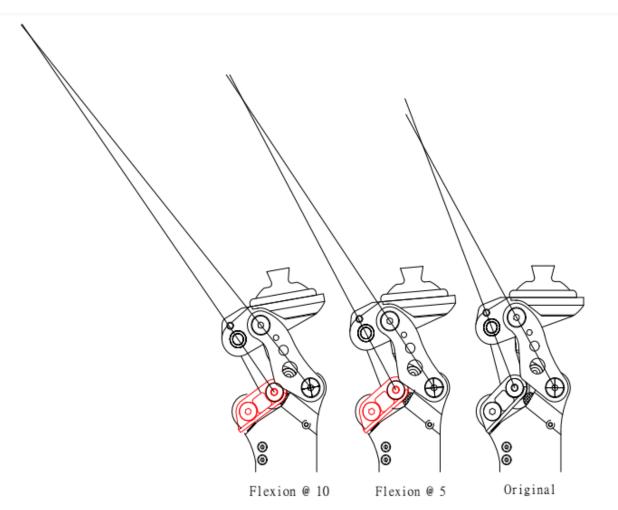

lide and Rotation adjustment. Optional adapters are pyramid adapter (for AK) and lotus adapter (for KD).

| P/N                | 1323AP<br>Pyramid Adapter | 1323AL<br>Lotus Adapter |
|--------------------|---------------------------|-------------------------|
| Weight Limit       | 125KG / 275lbs            | 125KG / 275lbs          |
| Build Height       | 177.5mm                   | 183.8mm                 |
| Knee Center to Top | 24mm                      | 30.3mm                  |
| Knee Flexion       | 135 Degrees               | 135 Degrees             |
| Product Weight     | 976g                      | 998g                    |
| Material           | Aluminum                  | Aluminum                |
| Warranty           | 2 year                    | 2 year                  |



| REPLACEMENT PARTS |                                                      |
|-------------------|------------------------------------------------------|
| P/N               | Description                                          |
| PA13              | Pyramid Adapter for: 1321, 1322, 1323, 1324 and 1326 |
| LA13              | Lotus Adapter for: 1321, 1322, 1323, 1324 and 1326   |



PDAC approved HCPCS code(s)

L5840, L5845, L5850

To download PDAC Letter please visit our website at www.stngco.com

## SFC applies to L1324, 1324 & 1323 knees



## **ST&G USA CORPORATION**

2781 Saturn St., Suite K Brea, CA 92821 **TELEPHONE**: (714) 524-0663 **FAX:** (714) 364-8113 **E-MAIL:** info@stngco.com

www.stngco.com