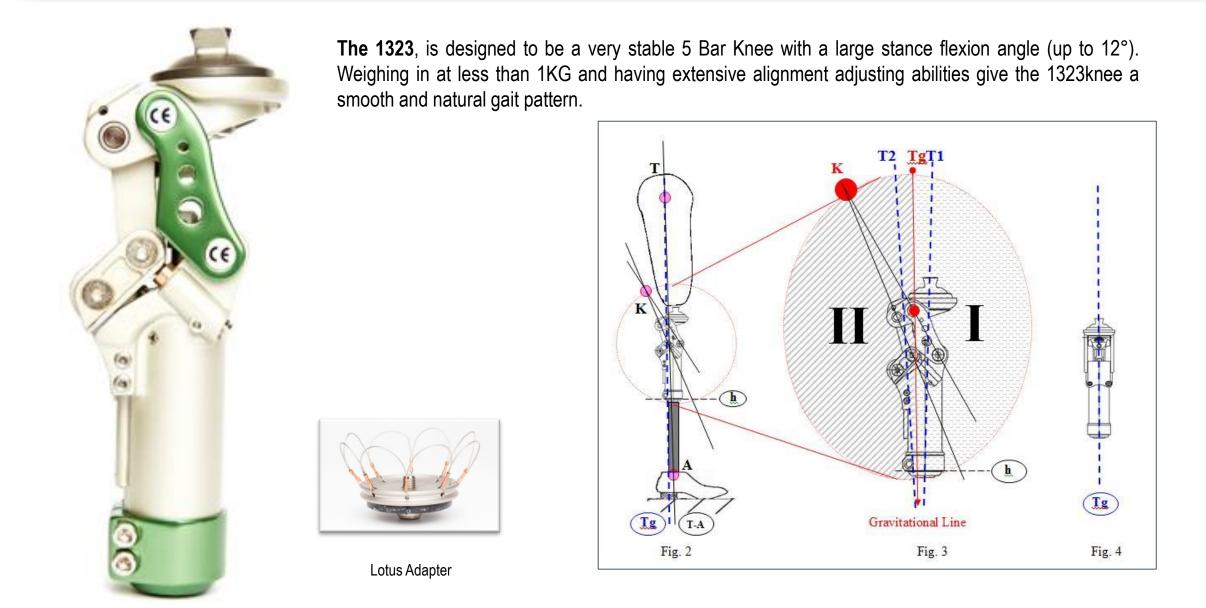

## 1323 Knee – Polycentric 5 Bar

**The 1323** knee joint is a polycentric knee with stance flexion control for maximum safety during stance and is best suited to be used for low to high K3 level. Practitioner adjustable from extreme stability to high stance flexion. The 1323 offers a pneumatic cylinder with independent flexion extension adjustment for swing phase. Can be used for either above knee or knee disarticulation.

The frame construction is made of superlight aluminum alloy and the 5-bar linkage is made of aircraft alloy. All axes have built-in bearing which allow for ultra smooth walking movement. The proximal attachment has A-P slide and Rotation adjustment. Optional adapters are pyramid adapter (for AK) and lotus adapter (for KD).